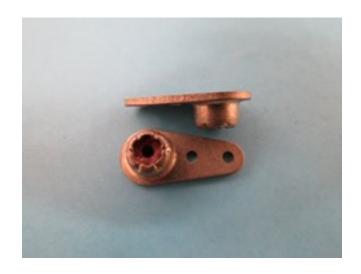

## VINTAGE NUT PLATES

## 1 Lug Fixed Steel with Fiber Nylon Insert

| Thread Size | Part Number                      | Alternate PN  |
|-------------|----------------------------------|---------------|
| #6-32       | 22A17-62                         | 22NA17-62     |
| #8-32       | 22A17-82 or MS21080-08           | 22NA17-82     |
| #10-32      | 22A17-02 or MS21080-3            | 22NA17-02     |
| #10-32      | 22A17A-02 or MS21080-08          | 22NA17A-02    |
| #10-32      | 22A17A-02BC (C/Sunk Rivet Holes) | 22NA17-A-02BC |
| #10-24      | 22A17A-04                        | 22NA17A-04    |
| 1/4-28      | 22A17-048 or MS21080-4           | 22NA17-048    |
| 1/4-28      | 22A17A-048 or MS21080-4          | 22NA17A-048   |
| 5/16-24     | 22A17A-054                       | 22NA17A-054   |